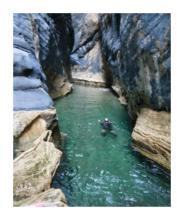

#### ✓ Canyoning in the lower Snake Canyon (3 hours)

Wadi Bani Awf

The Snake Canyon is a very narrow canyon located in Wadi Bani Awf. In some parts of the canyon, you can touch both sides at the same time... We'll start from the secondary entrance. No abseiling is required. You'll just have fun by jumping (max 4 meters), sliding, walking in the water and short swimming! For thoses who don't want to jump, we install short abseils.