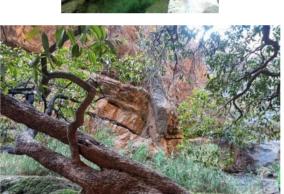

# ✓ Hike through mountains and villages of Wadi Bani Awf (5 hours)

Wadi Bani Awf

We walk in the river bed with many trees and birds (sometimes also a stream) and then find a good path which climbs in the mountain and takes us to a first small village. We then walk our way up through the palm gardens and reach a very narrow path. From there we see another bigger village. We walk down to the village and enjoy a tour in the gardens. We finally find a very narrow gorge which we follow until we reach the main road of the valley.