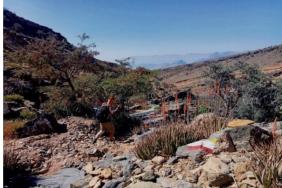

# ✓ Hike through mountains and villages of Wadi Bani Awf (5 hours)

Wadi Bani Awf

We walk in the river bed with many trees and birds (sometimes also a stream) and then find a good path which climbs in the mountain and takes us to a first small village. We then walk our way up through the palm gardens and reach a very narrow path. From there we see another bigger village. We walk down to the village and enjoy a tour in the gardens. We finally find a very narrow gorge which we follow until we reach the main road of the valley.

- Level 3\*
- Walking time : 4 to 5 hours
- Height differrence : +600m/-500m