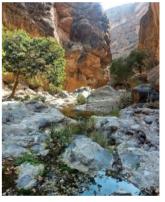

# Hike and swim in a canyon (5 hours )

Between hiking and canyoning. A very pleasant excursion starting at an height of 1500m. A good path with stunning views take us to the bottom of the canyon where we first find gardens. We then head in the canyon and quickly find lots of pools and lush vegetation and we can swim. A bit further, the canyon becomes more dry and we walk on the sides, sometimes right and sometimes left. Finaly, the valley opens and a good path leads us a to a major oasis which is particularly beautiful. We rate this hike "Level 4" not because it's demanding but because a few places are exposed.