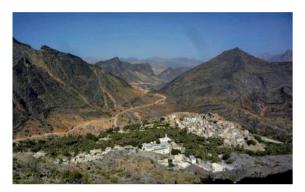

# ✓ Hike toward the main ridge and Sharaf Al Alamain Pass (7 hours)

It is a wonderful walk. We start from the main valley and walk up a very narrow gorge, at the end of which we discover a big and beautiful village. We cross the village and start the steep climb up the cliff. The climb is steep, but it is an old path that has been equiped with steps a long time ago. 900 meters above the village, we arrive to a small pass. We then follow the ridge on the southern flank: it is a hilly terrain and we have splendid views on all sides.

#### Hike down on the southern slope to Misfat Al Abreyeen (7 hours)

We start from a pass at an height of 2000m. We first walk along the ridge on the southern flank, from where we have exceptional views on both sides. We then start the descent full of diversity: we cross small wadis, walk on slabs, see hamlets and finally arrive to a canyon from where we can see our arrival point: an old village with plenty of cultivated terraces hanging on the flank of the mountain. The last descent is steep but the arrival in the village and its palm grove reward us: after the mineral environement of the walk we arrive in a luxuriant vegetation and walk on the aflaj (irrigation chanels) in which clear water coming from the mountain is flowing...