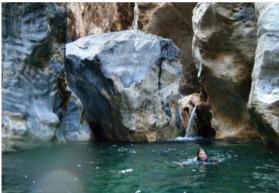

#### ✓ Canyoning in the lower Snake Canyon (3 hours)

Wadi Bani Awf

The Snake Canyon is a very narrow canyon located in Wadi Bani Awf. In some parts of the canyon, you can touch both sides at the same time... We'll start from the secondary entrance. No abseiling is required. You'll just have fun by jumping (max 4 meters), sliding, walking in the water and short swimming! For thoses who don't want to jump, we install short abseils.

# Hike and swim in a canyon (5 hours )

Between hiking and canyoning. A very pleasant excursion starting at an height of 1500m. A good path with stunning views take us to the bottom of the canyon where we first find gardens. We then head in the canyon and quickly find lots of pools and lush vegetation and we can swim. A bit further, the canyon becomes more dry and we walk on the sides, sometimes right and sometimes left. Finaly, the valley opens and a good path leads us a to a major oasis which is particularly beautiful. We rate this hike "Level 4" not because it's demanding but because a few places are exposed.