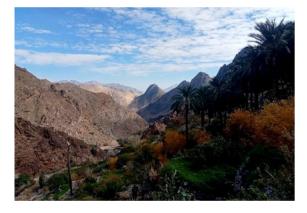

# Hike and swim in a canyon (5 hours )

Between hiking and canyoning. A very pleasant excursion starting at an height of 1500m. A good path with stunning views take us to the bottom of the canyon where we first find gardens. We then head in the canyon and quickly find lots of pools and lush vegetation and we can swim. A bit further, the canyon becomes more dry and we walk on the sides, sometimes right and sometimes left. Finaly, the valley opens and a good path leads us a to a major oasis which is particularly beautiful. We rate this hike "Level 4" not because it's demanding but because a few places are exposed.