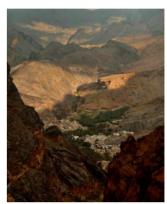

#### Hike down on the southern slope to Misfat Al Abreyeen (7 hours)

We start from a pass at an height of 2000m. We first walk along the ridge on the southern flank, from where we have exceptional views on both sides. We then start the descent full of diversity: we cross small wadis, walk on slabs, see hamlets and finally arrive to a canyon from where we can see our arrival point: an old village with plenty of cultivated terraces hanging on the flank of the mountain. The last descent is steep but the arrival in the village and its palm grove reward us: after the mineral environement of the walk we arrive in a luxuriant vegetation and walk on the aflaj (irrigation chanels) in which clear water coming from the mountain is flowing...