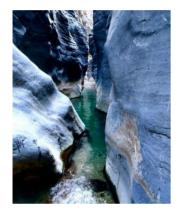

#### ✓ Canyoning in the lower Snake Canyon (3 hours)

Wadi Bani Awf

The Snake Canyon is a very narrow canyon located in Wadi Bani Awf. In some parts of the canyon, you can touch both sides at the same time... We'll start from the secondary entrance. No abseiling is required. You'll just have fun by jumping (max 4 meters), sliding, walking in the water and short swimming! For thoses who don't want to jump, we install short abseils.

# Hike and swim in a canyon (5 hours )

Between hiking and canyoning. A very pleasant excursion starting at an height of 1500m. A good path with stunning views take us to the bottom of the canyon where we first find gardens. We then head in the canyon and quickly find lots of pools and lush vegetation and we can swim. A bit further, the canyon becomes more dry and we walk on the sides, sometimes right and sometimes left. Finaly, the valley opens and a good path leads us a to a major oasis which is particularly beautiful. We rate this hike "Level 4" not because it's demanding but because a few places are exposed.