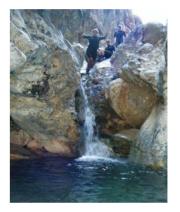

# Hike and swim in a canyon (5 hours )

Between hiking and canyoning. A very pleasant excursion starting at an height of 1500m. A good path with stunning views take us to the bottom of the canyon where we first find gardens. We then head in the canyon and quickly find lots of pools and lush vegetation and we can swim. A bit further, the canyon becomes more dry and we walk on the sides, sometimes right and sometimes left. Finaly, the valley opens and a good path leads us a to a major oasis which is particularly beautiful. We rate this hike "Level 4" not because it's demanding but because a few places are exposed.