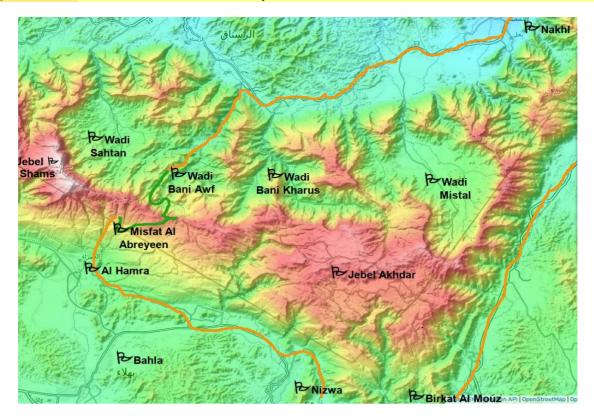

# TREKKING - FROM WADI BANI AWF TO MISFAT AL ABREYEEN

02/11/2025 - 06/11/2025

A classic route to cross the Western Hajar Mountains through Sharaf Al Alamain Pass : 2 wadis and 3 mountain hikes, beautiful palm groves, and quality guesthouses!

# Transfer to Bimah (Wadi Bani Awf) (3 hours - 235 Km)

We drive up the valley on a dirt track. We first cross villages and green palm gardens and then go through a rugged terrain. An impressive drive...

#### ✓ Canyoning in the lower Snake Canyon (3 hours)

Wadi Bani Awf

The Snake Canyon is a very narrow canyon located in Wadi Bani Awf. In some parts of the canyon, you can touch both sides at the same time... We'll start from the secondary entrance. No abseiling is required. You'll just have fun by jumping (max 4 meters), sliding, walking in the water and short swimming! For thoses who don't want to jump, we install short abseils.

# ✓ Hike through mountains and villages of Wadi Bani Awf (5 hours)

Wadi Bani Awf

We walk in the river bed with many trees and birds (sometimes also a stream) and then find a good path which climbs in the mountain and takes us to a first small village. We then walk our way up through the palm gardens and reach a very narrow path. From there we see another bigger village. We walk down to the village and enjoy a tour in the gardens. We finally find a very narrow gorge which we follow until we reach the main road of the valley.

# ✓ Hike toward the main ridge and Sharaf Al Alamain Pass (7 hours)

It is a wonderful walk. We start from the main valley and walk up a very narrow gorge, at the end of which we discover a big and beautiful village. We cross the village and start the steep climb up the cliff. The climb is steep, but it is an old path that has been equiped with steps a long time ago. 900 meters above the village, we arrive to a small pass. We then follow the ridge on the southern flank: it is a hilly terrain and we have splendid views on all sides.

#### Hike down on the southern slope to Misfat Al Abreyeen (7 hours)

We start from a pass at an height of 2000m. We first walk along the ridge on the southern flank, from where we have exceptional views on both sides. We then start the descent full of diversity: we cross small wadis, walk on slabs, see hamlets and finally arrive to a canyon from where we can see our arrival point: an old village with plenty of cultivated terraces hanging on the flank of the mountain. The last descent is steep but the arrival in the village and its palm grove reward us: after the mineral environement of the walk we arrive in a luxuriant vegetation and walk on the aflaj (irrigation chanels) in which clear water coming from the mountain is flowing...

# Hike and swim in a canyon (5 hours )

Between hiking and canyoning. A very pleasant excursion starting at an height of 1500m. A good path with stunning views take us to the bottom of the canyon where we first find gardens. We then head in the canyon and quickly find lots of pools and lush vegetation and we can swim. A bit further, the canyon becomes more dry and we walk on the sides, sometimes right and sometimes left. Finaly, the valley opens and a good path leads us a to a major oasis which is particularly beautiful. We rate this hike "Level 4" not because it's demanding but because a few places are exposed.