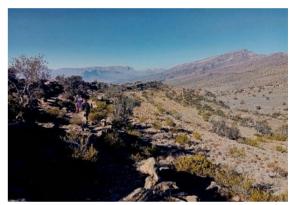

# ✓ Hike toward the main ridge and Sharaf Al Alamain Pass (7 hours)

It is a wonderful walk. We start from the main valley and walk up a very narrow gorge, at the end of which we discover a big and beautiful village. We cross the village and start the steep climb up the cliff. The climb is steep, but it is an old path that has been equiped with steps a long time ago. 900 meters above the village, we arrive to a small pass. We then follow the ridge on the southern flank: it is a hilly terrain and we have splendid views on all sides.

- Level 4\*

- Walking time : 4 to 6 hours

- Height differrence : +1300m/-250m