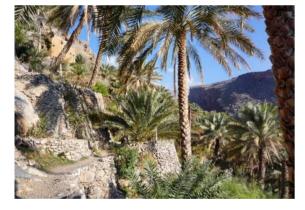

#### Hike down on the southern slope to Misfat Al Abreyeen (7 hours)

We start from a pass at an height of 2000m. We first walk along the ridge on the southern flank, from where we have exceptional views on both sides. We then start the descent full of diversity: we cross small wadis, walk on slabs, see hamlets and finally arrive to a canyon from where we can see our arrival point: an old village with plenty of cultivated terraces hanging on the flank of the mountain. The last descent is steep but the arrival in the village and its palm grove reward us: after the mineral environement of the walk we arrive in a luxuriant vegetation and walk on the aflaj (irrigation chanels) in which clear water coming from the mountain is flowing...

# 

It's an old village in a splendid terraced palm grove. The old houses have been left from most of the inhabitants who built modern houses aside, and are now renovated mostly for touristic use. The guesthouse is located a few minutes walk away from the parking; so, please plan a small bag with only the stuff you need for that night. Also, to respect the inhabitants of the village, it is forbidden to bring alcool in the village and to smoke inside the house; we thank you in advance for respecting these rules!