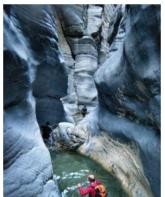

#### ✓ Canyoning in the lower Snake Canyon (3 hours)

Wadi Bani Awf

The Snake Canyon is a very narrow canyon located in Wadi Bani Awf. In some parts of the canyon, you can touch both sides at the same time... We'll start from the secondary entrance. No abseiling is required. You'll just have fun by jumping (max 4 meters), sliding, walking in the water and short swimming! For thoses who don't want to jump, we install short abseils.