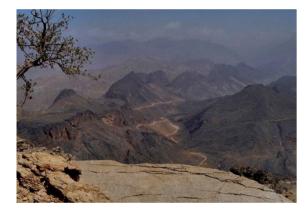

# Transfer to Bimah (Wadi Bani Awf) (3 hours - 235 Km)

We drive up the valley on a dirt track. We first cross villages and green palm gardens and then go through a rugged terrain. An impressive drive...

# ✓ Hike toward the main ridge and Sharaf Al Alamain Pass (7 hours)

It is a wonderful walk. We start from the main valley and walk up a very narrow gorge, at the end of which we discover a big and beautiful village. We cross the village and start the steep climb up the cliff. The climb is steep, but it is an old path that has been equiped with steps a long time ago. 900 meters above the village, we arrive to a small pass. We then follow the ridge on the southern flank: it is a hilly terrain and we have splendid views on all sides.