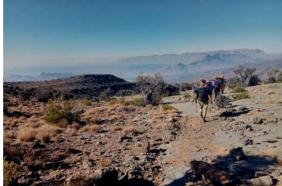

# ✓ Hike toward the main ridge and Sharaf Al Alamain Pass (7 hours)

It is a wonderful walk. We start from the main valley and walk up a very narrow gorge, at the end of which we discover a big and beautiful village. We cross the village and start the steep climb up the cliff. The climb is steep, but it is an old path that has been equiped with steps a long time ago. 900 meters above the village, we arrive to a small pass. We then follow the ridge on the southern flank: it is a hilly terrain and we have splendid views on all sides.

- Level 4\*

- Walking time : 4 to 6 hours

- Height differrence : +1300m/-250m