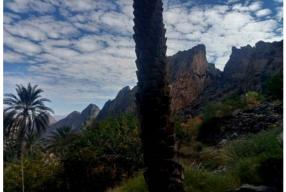

# ✓ Hike toward the main ridge and Sharaf Al Alamain Pass (7 hours)

It is a wonderful walk. We start from the main valley and walk up a very narrow gorge, at the end of which we discover a big and beautiful village. We cross the village and start the steep climb up the cliff. The climb is steep, but it is an old path that has been equiped with steps a long time ago. 900 meters above the village, we arrive to a small pass. We then follow the ridge on the southern flank: it is a hilly terrain and we have splendid views on all sides.

#### Hike down on the southern slope to Misfat Al Abreyeen (7 hours)

We start from a pass at an height of 2000m. We first walk along the ridge on the southern flank, from where we have exceptional views on both sides. We then start the descent full of diversity: we cross small wadis, walk on slabs, see hamlets and finally arrive to a canyon from where we can see our arrival point: an old village with plenty of cultivated terraces hanging on the flank of the mountain. The last descent is steep but the arrival in the village and its palm grove reward us: after the mineral environement of the walk we arrive in a luxuriant vegetation and walk on the aflaj (irrigation chanels) in which clear water coming from the mountain is flowing...